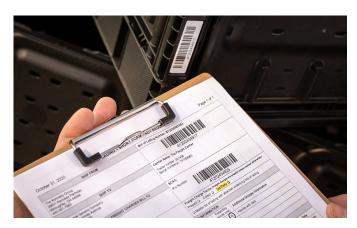

# **RFID Buddy Tags**

Reduce time spent searching for lost or misplaced items.

An **RFID Buddy Tag** is a custom die-cut label that includes multiple labels within a single RFID label format.

## Some applications for the Buddy Tags include:

- Document tracking and/or management
- · Files & folder tracking
- Indentification/reference label
- Branding
- Shipping
- Reusable totes and/or pallets