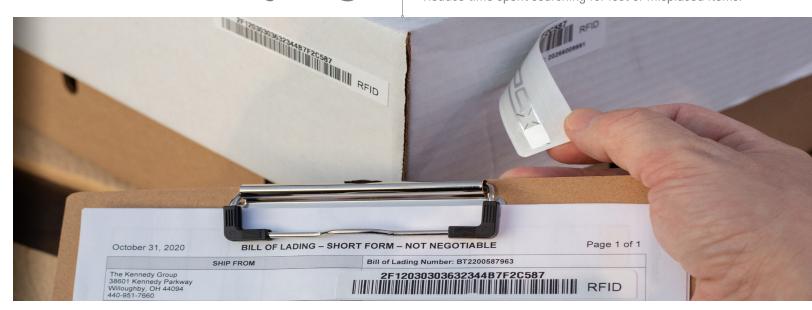

# **RFID Buddy Tags**

Reduce time spent searching for lost or misplaced items.

An **RFID Buddy Tag** is a custom die-cut label that includes multiple labels within a single RFID label format.

## Some applications for the Buddy Tags include:

- Document tracking and/or management
- · Files & folder tracking
- Indentification/reference label
- Branding
- Shipping
- Reusable totes and/or pallets